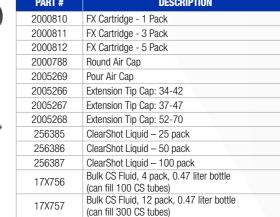

# 7

| PART #  | DESCRIPTION                                                                |
|---------|----------------------------------------------------------------------------|
| FX9000* | Fusion FX: Bare gun, includes CS and AP parts.<br>No mix chamber included. |

#### FX Gun with common spray foam chambers included

| FX9001* | Fusion FX spray foam gun kit with mix |
|---------|---------------------------------------|
| 1 79001 | chamber sizes 37, 42, 47 included     |

#### FX Gun with common polyurea chambers included

| FX9011** | Fusion FX polyurea gun kit, with mix chamber sizes 29, 34, 37 included |
|----------|------------------------------------------------------------------------|
|          | 31263 23, 34, 37 IIIGIUUGU                                             |

<sup>\*</sup> Includes: gun configured as a CS gun with AP parts included, 2 FX Cartridges, CS Fluid 6-pack, Tools and Accessories.

#### **Round Mix Chambers**

| PART # | DESCRIPTION                                    |
|--------|------------------------------------------------|
| FX20RD | FX round mix chamber with 0.020 orifices (000) |
| FX29RD | FX round mix chamber with 0.029 orifices (00)  |
| FX34RD | FX round mix chamber with 0.034 orifices       |
| FX37RD | FX round mix chamber with 0.037 orifices       |
| FX42RD | FX round mix chamber with 0.042 orifices (01)  |
| FX47RD | FX round mix chamber with 0.047 orifices       |
| FX52RD | FX round mix chamber with 0.052 orifices (02)  |
| FX60RD | FX round mix chamber with 0.060 orifices (03)  |
| FX70RD | FX round mix chamber with 0.070 orifices (04)  |

#### KITS

| PART #  | DESCRIPTION                                            |
|---------|--------------------------------------------------------|
| 2006566 | Fusion FX Parts Kit, Complete - Refillable Case        |
| 2001033 | Complete O-Ring Kit                                    |
| 2001029 | FX Cartridge O-Ring Kit                                |
| 2001027 | DuoFlo Valving Repair Kit                              |
| 2000716 | Hand Strap Kit includes upper and lower strap brackets |
| 21A018  | Replacement Hand Strap                                 |
| 2000975 | FX Fluid Manifold Valve Kit                            |
| 2001025 | Iso Filter Kit                                         |
| 2001026 | Resin Filter Kit                                       |
| 24R894  | Gun Filter Kit – 10 pack                               |
| 2005366 | Mix Chamber Seal Kit – 10 pack                         |
| 2010991 | Mix Chamber Seal Kit, High Temp Seals - 10 pack        |
| 2011351 | Mix High Temp Seal Install Tool - 5 pack               |
| 2005061 | FX Clean-Out Tool Kit - 5 pack                         |
| 2000972 | Polymer Handle Kit                                     |
| 2002347 | FX to AP/PC Adapter Manifold and Hose Kit              |

<sup>\*\*</sup> Includes: gun configured as an AP gun, 2 FX Cartridges, additional AP air piston, Tools and Accessories. No CS parts included.