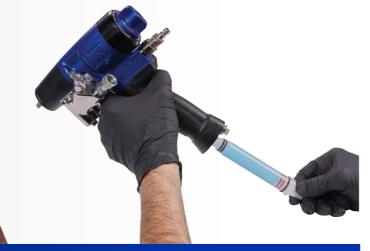

# THE SMALLEST, LIGHTEST, BEST BALANCED GUN EVER BUILT

# THE MOST COMFORTABLE SPRAY EXPERIENCE YOU CAN HAVE

#### FX GUN DESIGN

- Small sculpted gun design allows for easy access to small areas
- · Lightweight balanced feel for reduced fatigue

#### HAND STRAP

- Designed to reduce sprayer fatigue and required grip strength when holding the gun
- Easy to adjust or remove by the sprayer

#### **HANDLE**

- Glass filled nylon design for lightweight ergonomics
- Temperature stable
- · Great strength and heat resistance
- Larger, ergonomic design for improved comfort and reduced fatigue