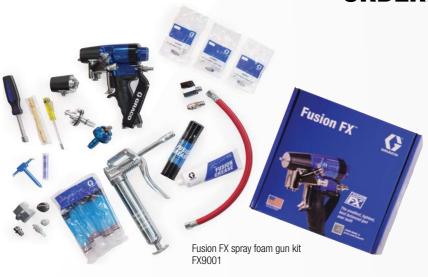

#### FX Gun with common spray foam chambers included

| FX9001* | Fusion FX spray foam gun kit with mix |
|---------|---------------------------------------|
| 1 79001 | chamber sizes 37, 42, 47 included     |

<sup>\*</sup> Includes: gun configured as a CS gun with AP parts included, 2 FX Cartridges, CS Fluid 6-pack, Tools and Accessories.