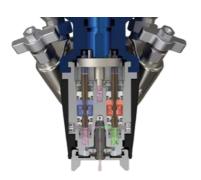

### **FX CARTRIDGE DUOFLO VALVING TECHNOLOGY**

# **REAR SEAL DUOFLO VALVES** FRONT SEAL MIX CHAMBER AIR CAP

#### **FULLY TRIGGERED: VALVES OPEN**

- · A & B Fluid Open
- · Purge Air/CS Closed

• Provides a perfect rebuild in seconds

#### **DUOFLO VALVING TECHNOLOGY**

· Precision dispensing without side seals

#### NOT TRIGGERED: VALVES CLOSED

- · A & B Fluid Closed
- · Purge Air/CS Open

ISO

RESIN

CS FLUID

PURGE AIR