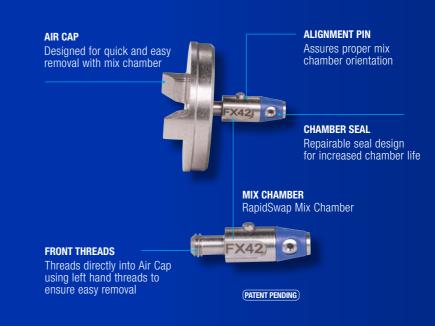

#### **RAPIDSWAP™ MIX CHAMBER**

Game changing design provides access to the mix chamber in seconds without disassembling the gun. Quickly change mix chamber sizes to match your application and easily keep your impingement ports clean.

#### AIR CAP/MIX CHAMBER

- Removable air cap provides quick access to mix chamber without disassembling the gun
- Easily swap mix chamber size to best match your spray application

#### **FX CARTRIDGE: FRONT**

- Easy access to RapidSwap Mix Chamber
- · Small diameter for spraying in tight locations
- · Small holes provide cleanoff air to air cap

#### COMPLETELY REDESIGNED TO MAKE SPRAYING EASIER

- The new RapidSwap chamber allows you to quickly and easily change mix chamber sizes
- Fast access to impingement ports for easy cleaning

#### **QUICK AND EASY RAPIDSWAP CHAMBER PROCESS**

STEP 1 Insert chamber into FX cartridge, making sure alignment pin is at the 12:00 position

STEP 2 Hand tighten so the tip of the mix chamber is flush with the air cap

STEP 3 Snug air cap tight using a tool to ensure the mix chamber is properly sealed